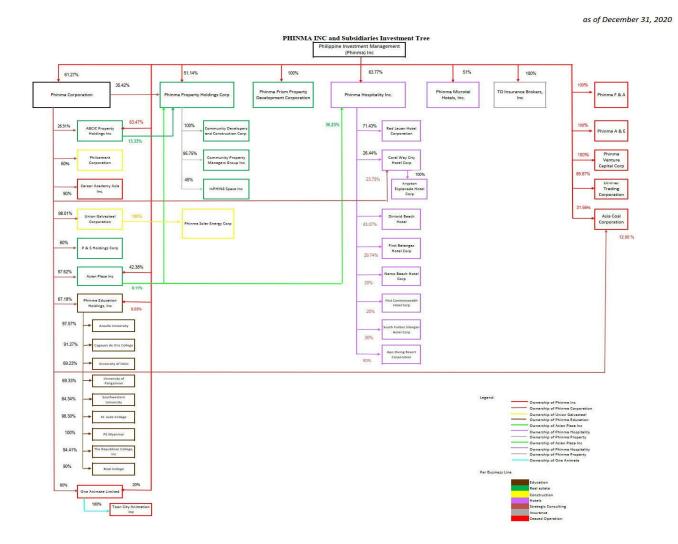

| (109,004,186)   |                 |
| Treasury shares                                                                                     | (136,346,579)   | (2,660,850,765) |
| Unappropriated retained earnings available for dividend                                             |                 |                 |
| declaration at December 31, 2020                                                                    |                 | ₽944,650,454    |
| ,                                                                                                   |                 |                 |

#### **SCHEDULE II**

## PHINMA CORPORATION AND SUBSIDIARIES Map of the Relationship of the Companies within the Group December 31, 2020



#### **SCHEDULE III**

# PHINMA CORPORATION AND SUBSIDIARIES Supplementary Schedules Required by Paragraph 7D, Part II Under Revised SRC Rule 68 December 31, 2020

# Schedule A. Financial Assets

| Name of issuing entity and description of each issue                    | Number of shares<br>or principal<br>amount of bonds<br>and notes | Amount<br>shown in the<br>balance sheet | Value based<br>on market<br>quotations at<br>balance sheet date | Interest received<br>and accrued |
|-------------------------------------------------------------------------|------------------------------------------------------------------|-----------------------------------------|-----------------------------------------------------------------|----------------------------------|
| Cash and cash equivalents